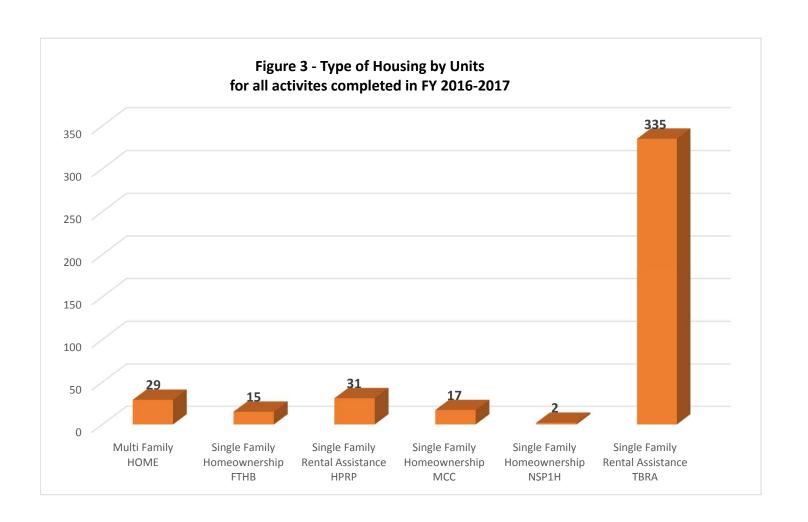

HOME funds were used to address housing priorities established in the Five Year Consolidated Plan, as outlined in the tables above. Accomplishments met or exceeded anticipated goals for addressing farmworker housing needs, improving conditions of substandard housing and shelter to the homeless. Construction of twenty-two (22) farmworker rental units and rehabilitation of seven (7) rental/homeowner housing were completed using prior fiscal year funding. As reported, three hundred thirty five (335) households, homeless or at risk of becoming homeless, were provided shelter through rental assistance.

**Table 12** – Progress is being made towards the number of households supported through Rental Assistance. In FY 2016/17, in partnership with the Housing Authority of the County of Riverside, the County assisted 279 households through its Security Deposit Assistance program funded through HOME. The County also assisted in the rehabilitation of 7 units for Orange Blossom III Apartments (restricting 2 HOME units for low-income households whose incomes do not exceed 60% and 5 HOME units for low-income households whose incomes do not exceed 80% AMI).

#### **Narrative Information**

The County partnered with The Coachella Valley Housing Coalition (CVHC) on two self-help projects (Sunset Springs and North Shore) to build single-family homes for 22 households (5 extremely low-income, 15 low-income, and 2 moderate-income). In partnership with the Housing Authority of the County of Riverside, the County assisted 56 households through its TBRA program (53 extremely low-income and 3 low-income). The County also assisted 279 households through its SDA program (188 extremely low-income and 91 low-income). The Orange Blossom III project assisted 7 households (7 low-income). The County's First Time Home Buyer program assisted 15 low income households to purchase homes.