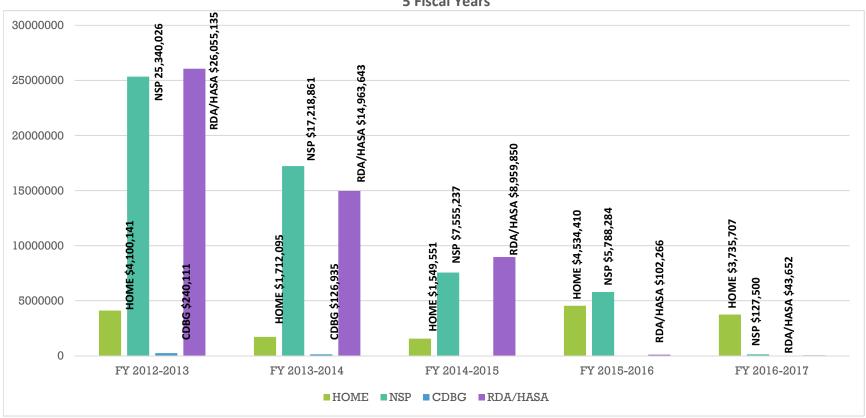

# Identify the resources made available

| Source of Funds | Resources Made      | Resources Made    | Amount Expended     |
|-----------------|---------------------|-------------------|---------------------|
|                 | Available – ConPlan | Available         | During Program Year |
|                 | 2014-2019           | FY 2016-2017 OYAP |                     |
|                 |                     | Section AP-15     |                     |
| CDBG            | \$28,648,837        | \$7,906,221       | \$8,020,674         |
| HOME            | \$7,098,172         | \$6,650,637       | \$3,265,650         |
| ESG             | \$2,331,059         | \$649,342         | \$804,663           |

## **Narrative**

The table above illustrates the amount of funding "estimated" to be available for CDBG, HOME, and ESG for the 2016-2017 program year (OYAP-Section AP15); it does not account for all unspent prior year funds. The County had estimated \$7,906,221 in CDBG resources (\$7,731,823 entitlement funds/\$74,398 PI/

\$100,000 prior year funds), \$6,650,637 in HOME resources (\$1,864,798 entitlement funds/\$224,397 PI/\$4,561,442 prior year), and \$649,342 in ESG resources to allocate to projects to carry out the goals outlined in the County's CP and OYAP.