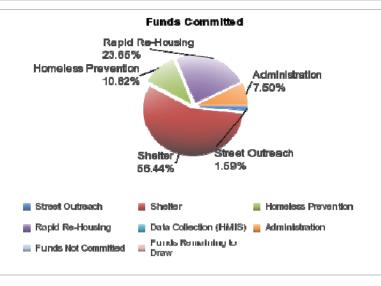

| <b>Emergency Solutions Grant (ES</b> | SG)                                         |                                                         |                                                    |                                                       |
|--------------------------------------|---------------------------------------------|---------------------------------------------------------|----------------------------------------------------|-------------------------------------------------------|
| Uses of Funds                        | 2016-2017<br>OYAP Proposed<br>Source/Amount | 2016-2017<br>Actual<br>Expenditures (PR91-<br>Appendix) | 2014-2019<br>(5 Year)<br>Proposed<br>Source/Amount | 2014-2019<br>(5 Year - YTD)<br>Actual<br>Expenditures |
| Administration                       | 48,700                                      | 57,399.00                                               | 218,500.00                                         | 145,259.00                                            |
| Emergency/Transitional Shelter       |                                             | 377,998.00                                              |                                                    | 1,077,960.00                                          |
| Outreach                             |                                             | 10,000.00                                               |                                                    | 25,000.00                                             |
| Total Homelessness - SL-1            | 388,000.00                                  | 387,998.00                                              | 1,750,000.00                                       | 1,102,960.00                                          |
| Homelessness Prevention              |                                             | 49,202.00                                               |                                                    | 171,252.00                                            |
| Rapid Re-Housing                     |                                             | 310,065.00                                              |                                                    | 528,787.00                                            |
| Total Homelessness - DH-2            | 212,642.00                                  | 359,266.00                                              | 945,860.00                                         | 700,039.00                                            |
|                                      | 649,342.00                                  | 804,663.00                                              | 2,914,360.00                                       | 1,948,258.00                                          |

ESG activities were mainly directed at increasing services to at-risk populations and where possible reducing costs of affordable housing by providing overnight shelter, outreach, homelessness prevention, and rapid re-housing services for persons either at-risk of or experiencing homelessness.