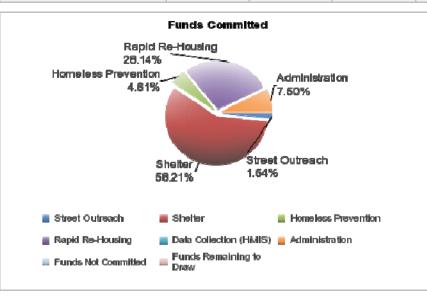

# ESG Accomplishments:

The County allocated 2016-2017 ESG funding to twelve (12) subrecipients to provide shelter, outreach, homelessness prevention, and rapid rehousing programs and services for persons either at-risk of, or experiencing, homelessness. A total of \$804,663 was expended. For further accomplishment information, refer to ESG sections CR-60 through CR-75. Refer to Appendix eCart- ESG Accomplishment data.

| <b>Emergency Solutions Grant (ES</b> | SG)                                         |                                                         |                                                    |                                                       |
|--------------------------------------|---------------------------------------------|---------------------------------------------------------|----------------------------------------------------|-------------------------------------------------------|
| Uses of Funds                        | 2016-2017<br>OYAP Proposed<br>Source/Amount | 2016-2017<br>Actual<br>Expenditures (PR91-<br>Appendix) | 2014-2019<br>(5 Year)<br>Proposed<br>Source/Amount | 2014-2019<br>(5 Year - YTD)<br>Actual<br>Expenditures |
| Administration                       | 48,700                                      | 57,399.00                                               | 218,500.00                                         | 145,259.00                                            |
| Emergency/Transitional Shelter       |                                             | 377,998.00                                              |                                                    | 1,077,960.00                                          |
| Outreach                             |                                             | 10,000.00                                               |                                                    | 25,000.00                                             |
| Total Homelessness - SL-1            | 388,000.00                                  | 387,998.00                                              | 1,750,000.00                                       | 1,102,960.00                                          |
| Homelessness Prevention              |                                             | 49,202.00                                               |                                                    | 171,252.00                                            |
| Rapid Re-Housing                     |                                             | 310,065.00                                              |                                                    | 528,787.00                                            |
| Total Homelessness - DH-2            | 212,642.00                                  | 359,266.00                                              | 945,860.00                                         | 700,039.00                                            |
|                                      | 649,342.00                                  | 804,663.00                                              | 2,914,360.00                                       | 1,948,258.00                                          |