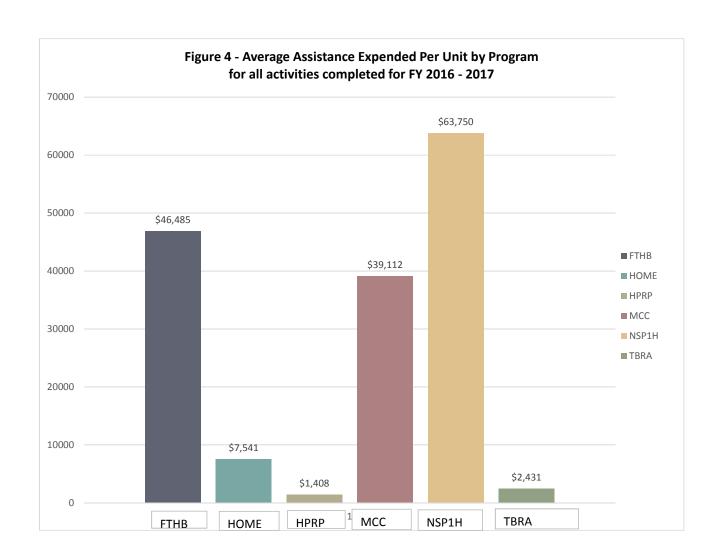

#### **HOME** Accomplishments:

The County of Riverside administers the HOME Program throughout the unincorporated areas of the County and within the participating cities. A total of \$3,265,650.56 in HOME funding was utilized to:

- \$709,793.63 Provide homeownership opportunities for first-time homebuyers and for the low- and moderate-income community; (FTHB \$702,680; Sunset Springs \$1,604.86; North Shore self-help \$5,508.77)
- \$1,159,717.74 Improve the conditions of substandard existing rental housing affordable to low-income families; (Orange Blossom III \$404,523.44; Orange Blossom IV \$430,194.30; Cesar Chavez \$325,000)
- \$414,027.14 Expand the affordable rental housing stock for low-income and special needs households; and (Vista Rio \$294,686.34; SDA 2012 \$116,234.80; SDA 2017 \$3,106)
- \$694,933.20 Provide shelter to the homeless through rental assistance. (TBRA 2014 \$96,521.35; TBRA 2015 \$598,411.85)
- \$287,178.85 Program Administration (2014 Admin \$0; 2014 Admin PA \$0; 2015 Admin \$98,491.22; 2015 Admin PA \$0; 2016 Admin \$186,479; 2016 Admin PA \$2,208.63)