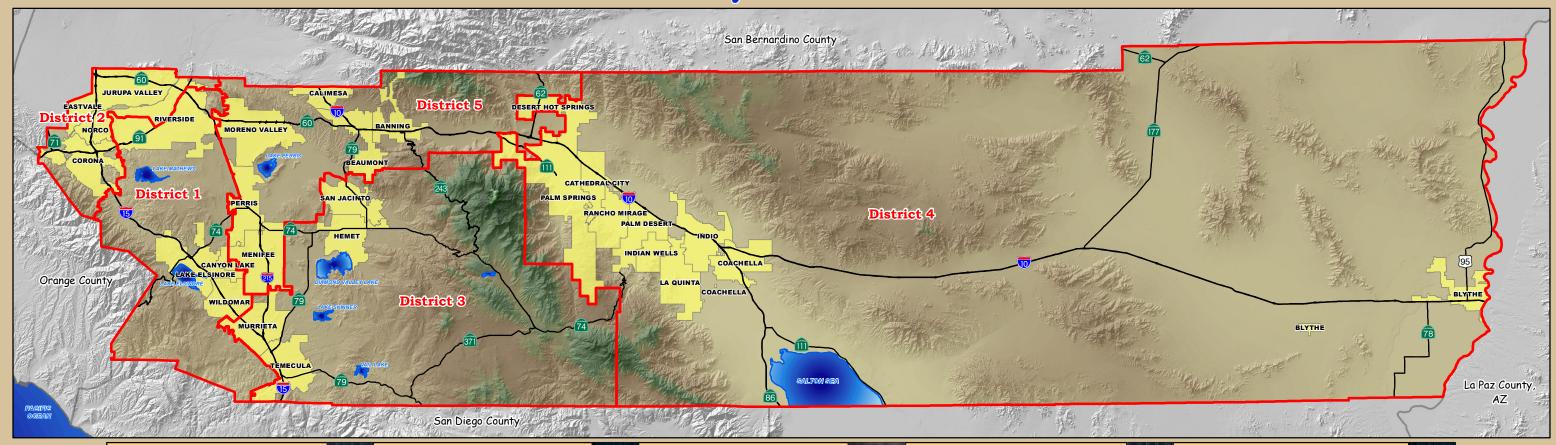

# **Narrative**

The County of Riverside is ranked the fourth most populated county in the State. Due to the vast distance between communities and cities, the Delivery System can become complicated by the geographical challenges which contribute to impediments encountered by private, non-profit, and government agencies attempting to provide services to low-income residents. The County seeks to direct CDBG, HOME, and ESG grant funds primarily to the five (5) Supervisorial Districts, fourteen (14) Cooperating Cities, one (1) Metropolitan City/Urban County participant with a population over 50,000, and approximately sixty-three (63) unincorporated communities and neighborhoods. Funding decisions for the County program are based on the needs and strategies discussed in the County's Consolidated Plan. Funded activities target geographic areas with the greatest socio-economic distress. The goals of these programs are to maintain and improve neighborhoods and communities within the unincorporated County. To this end, a variety of public services, public works projects, housing production and

rehabilitation programs and economic development activities are undertaken. Public funds are leveraged with private resources to maximize the effects of formula grant investment.

The County has not established specific priority or target areas per se to focus the investment of funds; therefore, for purposes of the 2016-2017 OYAP and 2014-2019 Five-Year CP, geographic areas are more loosely defined to include administration, countywide, supervisorial districts, cooperating cities, and metro city(s). Priorities differ for each of the three formula grants. CDBG funds (refer to above table) were distributed using a "fair-share" formula, which is based on a formula that accounts for population levels, overcrowding, and poverty. Households with incomes below 80 percent of the Area Median Income (AMI) and particularly those with extremely low-incomes (less than 30 percent of area median income), are particular priorities. Priority is given to CDBG projects that benefit the greatest percentage of low/moderate-income persons, both as Low/Mod Area (LMA) or Low/Mod Clientele (LMC). Some service providers in the County may not always be located in low/moderate-income census tracts yet their services are designed and intended for low/moderate income clients. These may include clinics, food pantries, senior centers, health care facilities, etc. Approximately 80% of the County's CDBG allocation was divided among the fourteen participating cities, Metro City, and County unincorporated areas. HOME funds were not allocated geographically. HOME-funds were made available county-wide through an application process with 91% targeting the unincorporated areas of the County and the cooperating cities with no priority area given distinction. ESG funds are awarded county-wide through a competitive process following federal guidelines. The County consults with the CoC to provide ESG funding recommendations in order to work in collaboration in targeting efforts to those that are homeless or at-risk of becoming homeless to eliminate and prevent homelessness. In 2016-17 approximately 93% of ESG funding addressed a wide range of issues related to homelessness within the Continuum of Care (CoC).