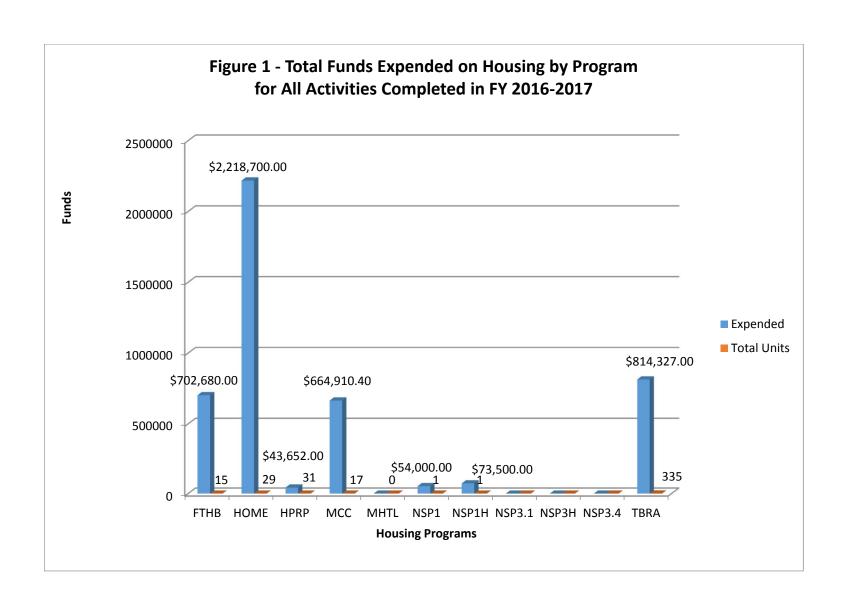

#### **HOME** Accomplishments:

The County of Riverside administers the HOME Program throughout the unincorporated areas of the County and within the participating cities. A total of \$3,265,650.56 in HOME funding was utilized to:

- \$709,793.63 Provide homeownership opportunities for first-time homebuyers and for the low- and moderate-income community; (FTHB \$702,680; Sunset Springs \$1,604.86; North Shore self-help \$5,508.77)
- \$1,159,717.74 Improve the conditions of substandard existing rental housing affordable to low-income families; (Orange Blossom III \$404,523.44; Orange Blossom IV \$430,194.30; Cesar Chavez \$325,000)
- \$414,027.14 Expand the affordable rental housing stock for low-income and special needs households; and (Vista Rio \$294,686.34; SDA 2012 \$116,234.80; SDA 2017 \$3,106)
- \$694,933.20 Provide shelter to the homeless through rental assistance. (TBRA 2014 \$96,521.35; TBRA 2015 \$598,411.85)
- \$287,178.85 Program Administration (2014 Admin \$0; 2014 Admin PA \$0; 2015 Admin \$98,491.22; 2015 Admin PA \$0; 2016 Admin \$186,479; 2016 Admin PA \$2,208.63)