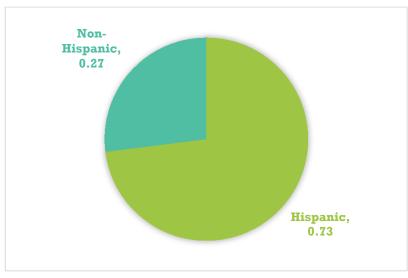

| America Indian/Alaskan Native & Black/African | 127                | 0.04%            |            |                  |                |          | 127                | 0.04%                |
|-----------------------------------------------|--------------------|------------------|------------|------------------|----------------|----------|--------------------|----------------------|
| Other Multi-Racial                            | 59,908             | 18.72%           | 3          | 0.79%            | 107            | 3.12%    | 60,018             | 18.54%               |
| Information Missing/Don't know/Refused        |                    |                  |            |                  | 5              | 0.15%    | 5                  | 0.00%                |
| TOTAL                                         | 319,954            |                  | 379        |                  | 3,428          |          | 323,761            |                      |
|                                               |                    |                  |            |                  |                |          |                    |                      |
|                                               |                    |                  |            |                  |                | <u> </u> | <u> </u>           | <u>L</u>             |
| Hispanic                                      | 105,976            | 33.12%           | 141        | 37.20%           | 1,375          | 40.11%   | 107,492            | <u> </u><br>  33.20% |
| Hispanic<br>Non-Hispanic                      | 105,976<br>213,978 | 33.12%<br>66.88% | 141<br>238 | 37.20%<br>62.80% | 1,375<br>2,052 | 40.11%   | 107,492<br>216,268 | 33.20%<br>66.80%     |

families assisted in the table, White/Hispanic appear to be represented at the highest level with regard to the three programs (70% of the total population).

Hispanics were assisted at a rate of 33% of the total population. This percentage may be low due to a large number of Hispanics possibly being reflected in the White or multi-Racial numbers reported due to many (if not a majority) identifying as one of those categories.

When comparing the ethnic/racial mix of HOME program beneficiaries with the make-up of the population as a whole, White's appear to be over represented with regard to the HOME program (63.06% of families assisted compared to 38.9% of the population). Hispanics, on the other hand, are assisted at a lower rate than their presence in the population for HOME (37.21% of families assisted compared to 45.5% of the population).