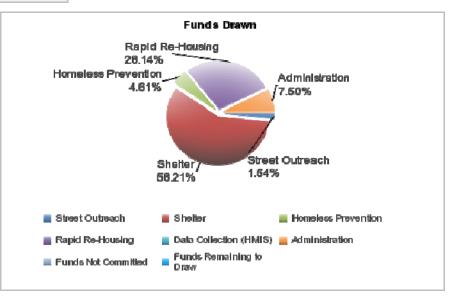

# ESG Accomplishments:

The County allocated 2016-2017 ESG funding to twelve (12) subrecipients to provide shelter, outreach, homelessness prevention, and rapid rehousing programs and services for persons either at-risk of, or experiencing, homelessness. A total of \$804,663 was expended. For further accomplishment information, refer to ESG sections CR-60 through CR-75. Refer to Appendix eCart- ESG Accomplishment data.

| <b>Emergency Solutions Grant (ES</b> | SG)                                         |                                                         |                                                    |                                                       |
|--------------------------------------|---------------------------------------------|---------------------------------------------------------|----------------------------------------------------|-------------------------------------------------------|
| Uses of Funds                        | 2016-2017<br>OYAP Proposed<br>Source/Amount | 2016-2017<br>Actual<br>Expenditures (PR91-<br>Appendix) | 2014-2019<br>(5 Year)<br>Proposed<br>Source/Amount | 2014-2019<br>(5 Year - YTD)<br>Actual<br>Expenditures |
| Administration                       | 48,700                                      | 57,399.00                                               | 218,500.00                                         | 145,259.00                                            |
| Emergency/Transitional Shelter       |                                             | 377,998.00                                              |                                                    | 1,077,960.00                                          |
| Outreach                             |                                             | 10,000.00                                               |                                                    | 25,000.00                                             |
| Total Homelessness - SL-1            | 388,000.00                                  | 387,998.00                                              | 1,750,000.00                                       | 1,102,960.00                                          |
| Homelessness Prevention              |                                             | 49,202.00                                               |                                                    | 171,252.00                                            |
| Rapid Re-Housing                     |                                             | 310,065.00                                              |                                                    | 528,787.00                                            |
| Total Homelessness - DH-2            | 212,642.00                                  | 359,266.00                                              | 945,860.00                                         | 700,039.00                                            |
|                                      | 649,342.00                                  | 804,663.00                                              | 2,914,360.00                                       | 1,948,258.00                                          |