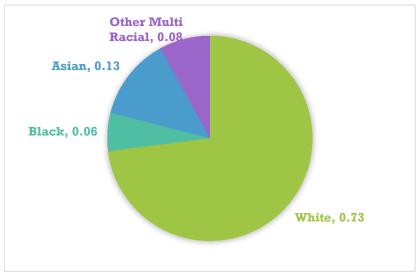

# **CR-10 - Racial and Ethnic composition of families assisted**

Describe the families assisted (including the racial and ethnic status of families assisted). 91.520(a)

|                                           | CDBG    | HOME | *ESG  |
|-------------------------------------------|---------|------|-------|
| White                                     | 224,253 | 239  | 2,408 |
| Black or African American                 | 20,994  | 126  | 732   |
| Asian                                     | 9,150   | 10   | 33    |
| American Indian or American Native        | 4,176   |      | 111   |
| Native Hawaiian or Other Pacific Islander | 676     |      | 32    |
| Total                                     | 259,249 | 375  | 3,316 |
| Hispanic                                  | 105,694 | 137  | 1,375 |
| Not Hispanic                              | 153,555 | 238  | 1,941 |

Table 2 – Table of assistance to racial and ethnic populations by source of funds (\*ESG- Refer to CR-65, additional 84 assisted)

IDIS PR23 - Beneficiaries by Racial/Ethnic Category Persons/Households Assisted

CDBG, HOME, ESG 2016-2017 CAPER Section CR-10

| RACE                                      | CDBG    |        | HOME |        | ESG   |        | TOTAL   |        |
|-------------------------------------------|---------|--------|------|--------|-------|--------|---------|--------|
| White                                     | 224,253 | 70.09% | 239  | 63.06% | 2,408 | 70.25% | 226,900 | 70.08% |
| Black/African American                    | 20,994  | 6.56%  | 126  | 33.25% | 732   | 21.35% | 21,852  | 6.75%  |
| Asian                                     | 9,150   | 2.86%  | 10   | 2.64%  | 33    | 0.96%  | 9,193   | 2.84%  |
| American Indian/Alaskan Native            | 4,176   | 1.31%  |      |        | 111   | 3.24%  | 4,287   | 1.32%  |
| Native Hawaiian/Other Pacific<br>Islander | 676     | 0.21%  |      |        | 32    | 0.93%  | 708     | 0.22%  |
| American Indian/Alaskan Native            |         |        |      |        |       |        |         |        |
| & White                                   | 249     | 0.08%  |      |        |       |        | 249     | 0.08%  |
| Asian & White                             | 122     | 0.04%  | 1    | 0.26%  |       |        | 123     | 0.04%  |
| Black/African American & White            | 299     | 0.09%  |      |        |       |        | 299     | 0.09%  |
| I .                                       | 1       | 1      | 1    |        | ll .  | 1      |         | 1      |

families assisted in the table, White/Hispanic appear to be represented at the highest level with regard to the three programs (70% of the total population).

Hispanics were assisted at a rate of 33% of the total population. This percentage may be low due to a large number of Hispanics possibly being reflected in the White or multi-Racial numbers reported due to many (if not a majority) identifying as one of those categories.