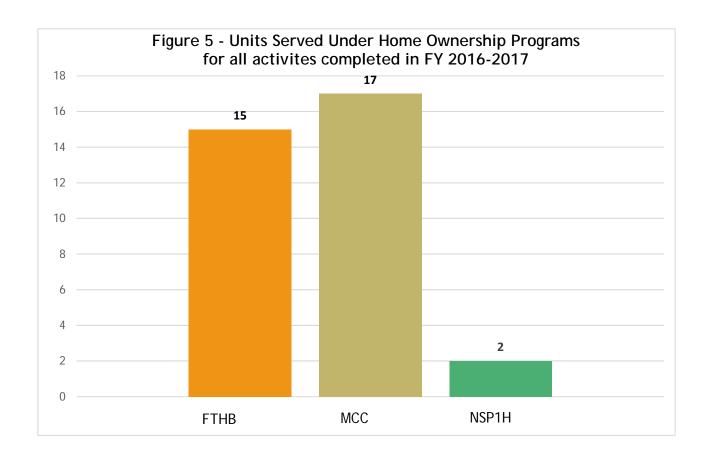

Table 12 – Number of Households Supported

Discuss the difference between goals and outcomes and problems encountered in meeting these goals.

**Table 11** – Progress is being made towards the number of homeless households provided affordable housing units. In FY 2016/17, in partnership with the Housing Authority of the County of Riverside, the County assisted 56 homeless households through TBRA. The County assisted 15 non-homeless households through the County's First-Time Home Buyer program.

#### **Narrative Information**

The County partnered with The Coachella Valley Housing Coalition (CVHC) on two self-help projects (Sunset Springs and North Shore) to build single-family homes for 22 households (5 extremely low-income, 15 low-income, and 2 moderate-income). In partnership with the Housing Authority of the County of Riverside, the County assisted 56 households through its TBRA program (53 extremely low-income and 3 low-income). The County also assisted 279 households through its SDA program (188 extremely low-income and 91 low-income). The Orange Blossom III project assisted 7 households (7 low-income). The County's First Time Home Buyer program assisted 15 low income households to purchase homes.