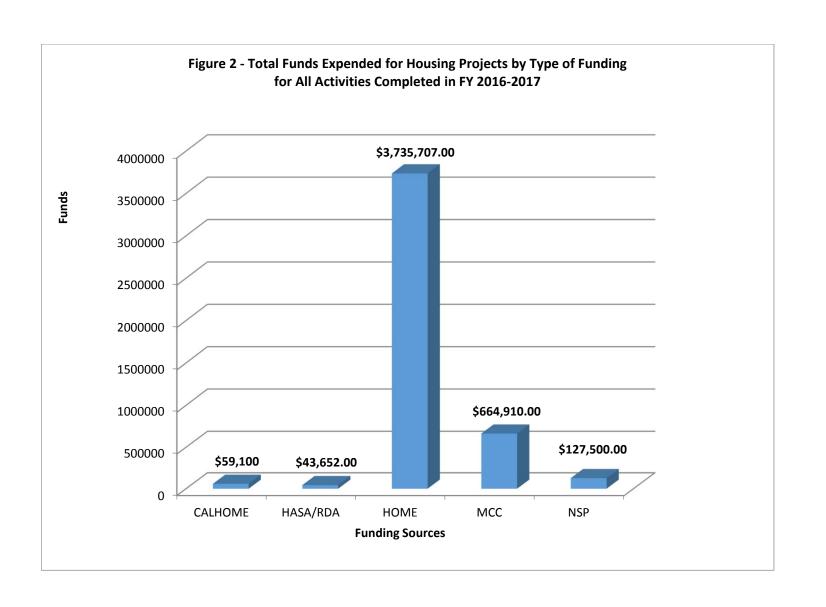

#### **HOME** Accomplishments:

The County of Riverside administers the HOME Program throughout the unincorporated areas of the County and within the participating cities. A total of \$3,265,650.56 in HOME funding was utilized to:

- \$709,793.63 Provide homeownership opportunities for first-time homebuyers and for the low- and moderate-income community; (FTHB \$702,680; Sunset Springs \$1,604.86; North Shore self-help \$5,508.77)
- \$1,159,717.74 Improve the conditions of substandard existing rental housing affordable to low-income families; (Orange Blossom III \$404,523.44; Orange Blossom IV \$430,194.30; Cesar Chavez \$325,000)
- \$414,027.14 Expand the affordable rental housing stock for low-income and special needs households; and (Vista Rio \$294,686.34; SDA 2012 \$116,234.80; SDA 2017 \$3,106)
- \$694,933.20 Provide shelter to the homeless through rental assistance. (TBRA 2014 \$96,521.35; TBRA 2015 \$598,411.85)
- \$287,178.85 Program Administration (2014 Admin \$0; 2014 Admin PA \$0; 2015 Admin \$98,491.22; 2015 Admin PA \$0; 2016 Admin \$186,479; 2016 Admin PA \$2,208.63)