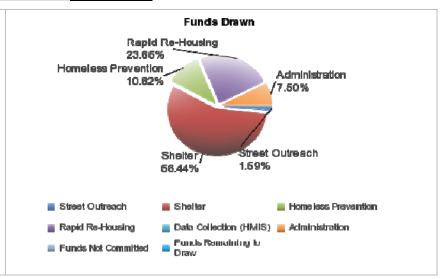

| <b>Emergency Solutions Grant (ES</b> | SG)                                         |                                                         |                                                    |                                                       |
|--------------------------------------|---------------------------------------------|---------------------------------------------------------|----------------------------------------------------|-------------------------------------------------------|
| Uses of Funds                        | 2016-2017<br>OYAP Proposed<br>Source/Amount | 2016-2017<br>Actual<br>Expenditures (PR91-<br>Appendix) | 2014-2019<br>(5 Year)<br>Proposed<br>Source/Amount | 2014-2019<br>(5 Year - YTD)<br>Actual<br>Expenditures |
| Administration                       | 48,700                                      | 57,399.00                                               | 218,500.00                                         | 145,259.00                                            |
| Emergency/Transitional Shelter       |                                             | 377,998.00                                              |                                                    | 1,077,960.00                                          |
| Outreach                             |                                             | 10,000.00                                               |                                                    | 25,000.00                                             |
| Total Homelessness - SL-1            | 388,000.00                                  | 387,998.00                                              | 1,750,000.00                                       | 1,102,960.00                                          |
| Homelessness Prevention              |                                             | 49,202.00                                               |                                                    | 171,252.00                                            |
| Rapid Re-Housing                     |                                             | 310,065.00                                              |                                                    | 528,787.00                                            |
| Total Homelessness - DH-2            | 212,642.00                                  | 359,266.00                                              | 945,860.00                                         | 700,039.00                                            |
|                                      | 649,342.00                                  | 804,663.00                                              | 2,914,360.00                                       | 1,948,258.00                                          |

ESG activities were mainly directed at increasing services to at-risk populations and where possible reducing costs of affordable housing by providing overnight shelter, outreach, homelessness prevention, and rapid re-housing services for persons either at-risk of or experiencing homelessness.