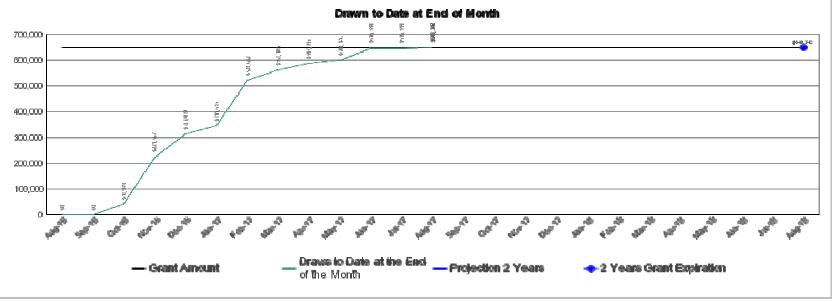

The CDBG Expenditure Report, IDIS Report PR03, shows that the County's CDBG program disbursed \$8,020,674 in program year 2016-2017. The HOME Drawdown IDIS PR07 report indicates that \$3,265,650 in HOME funds was disbursed in program year 2016-2017. The ESG Financial Summary Reports, IDIS Report PR91 (2015 and 2016) confirm that \$804,663 was disbursed in program year 2016-2017. In section CR05 of this document, the County's investments and achievements made in Program Year 2016-2017 are summarized. (Refer to appendices B and C)