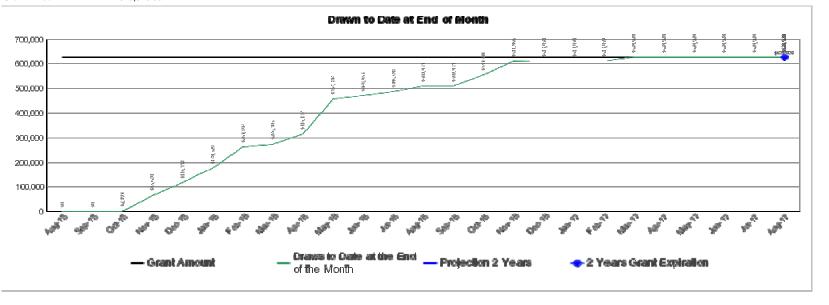

The CDBG Expenditure Report, IDIS Report PR03, shows that the County's CDBG program disbursed \$8,020,674 in program year 2016-2017. The HOME Drawdown IDIS PR07 report indicates that \$3,265,650 in HOME funds was disbursed in program year 2016-2017. The ESG Financial Summary Reports, IDIS Report PR91 (2015 and 2016) confirm that \$804,663 was disbursed in program year 2016-2017. In section CR05 of this document, the County's investments and achievements made in Program Year 2016-2017 are summarized. (Refer to appendices B and C)