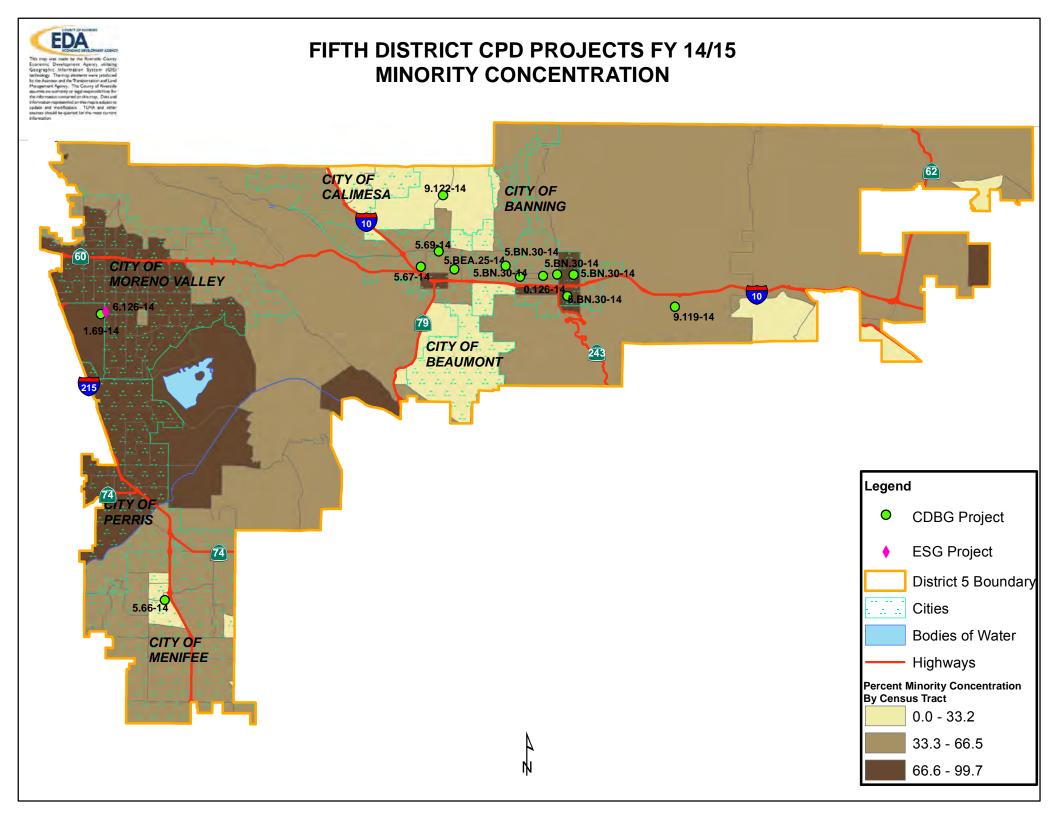

EDNO CALIFORNIA<br>NOMELAND SIDDOA NOT SHINKS<br>DRULINED VALLEY VSTA<br>WINCHESTER | ARABIA MIDLAND<br>BERMUCH DUNES NORTH SHORE<br>CHRIACO SUMMET CASIS<br>CHRICOS SUMMET CASIS<br>CHRICOS MUNICARIN PALLO VERDE<br>CHUCKARIWELA RIFLEY<br>CHUCKARIWELA RIFLEY<br>DESERT EALTON<br>DESERT CENTER SAVEA ROSA<br>EAGLE MICRICTARIE SAVEA ROSA<br>EAGLE MICRICTARIE SAVEA<br>MECCA VALENE<br>MECCA VALENE<br>MECCA VERDE WILL'IS WELL | MADLANDS MISSION LAKES<br>CABADON NORTH PARA SPININGS<br>DICTINY VALLEY NURVO<br>EDEN HOT SPININGS PAINTED HILLS<br>GAMYET RECT CANYON<br>LAKEVIEW SAN TIMOTEO CANYON<br>MARCH AIR RESERVE BASE THUN PRIES<br>WHITEDVA TER | Supervisor Districts<br>Cities<br>Highways<br>County Boundary |

## **APPENDIX I**

Minority and Low- and Moderate-Income Concentrations























# DESERT AREA CPD PROJECTS FY 4/15 MINORITY CONCENTRATION



## **APPENDIX J**

## 2014-2015 Funding Details/Back-up Projects

Section AP-20 Attachment

#### 2014-2015 Funding Details/Back-up Projects – Section AP-20 Attachment

#### Activities to be Undertaken

The following table summarizes the proposed use of CPD funds during FY 2014-2015 by general activity, funding amount, and percentage of total allocation. Appendix of this One Year Action Plan provides detailed project or activity descriptions.

|                                                   |                    | % of Total     |
|---------------------------------------------------|--------------------|----------------|
| Program Allocations                               | Dollars            | Combine Grants |
| CDBG Funds