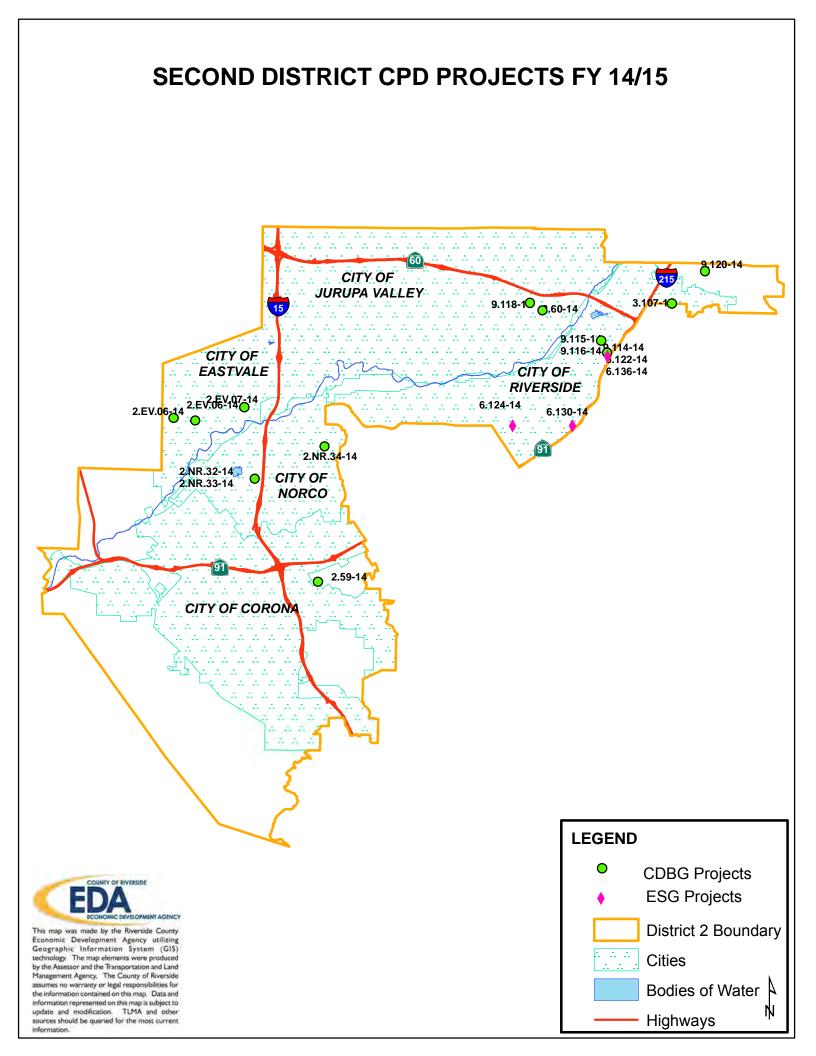

#### 1. Housing Problems (Households with one of the listed needs)

|                    |              |                    | Renter             |                     |        |              |                    | Owner              |                     |        |
|--------------------|--------------|--------------------|--------------------|---------------------|--------|--------------|--------------------|--------------------|---------------------|--------|
|                    | 0-30%<br>AMI | >30-<br>50%<br>AMI | >50-<br>80%<br>AMI | >80-<br>100%<br>AMI | Total  | 0-30%<br>AMI | >30-<br>50%<br>AMI | >50-<br>80%<br>AMI | >80-<br>100%<br>AMI | Total  |
| NUMBER OF HOL      | JSEHOLDS     |                    |                    |                     |        |              |                    |                    |                     |        |
| Substandard        |              |                    |                    |                     |        |              |                    |                    |                     |        |
| Housing - Lacking  |              |                    |                    |                     |        |              |                    |                    |                     |        |
| complete           |              |                    |                    |                     |        |              |                    |                    |                     |        |
| plumbing or        |              |                    |                    |                     |        |              |                    |                    |                     |        |
| kitchen facilities | 995          | 735                | 830                | 285                 | 2,845  | 395          | 255                | 520                | 180                 | 1,350  |
| Severely           |              |                    |                    |                     |        |              |                    |                    |                     |        |
| Overcrowded -      |              |                    |                    |                     |        |              |                    |                    |                     |        |
| With >1.51         |              |                    |                    |                     |        |              |                    |                    |                     |        |
| people per room    |              |                    |                    |                     |        |              |                    |                    |                     |        |
| (and complete      |              |                    |                    |                     |        |              |                    |                    |                     |        |
| kitchen and        |              |                    |                    |                     |        |              |                    |                    |                     |        |
| plumbing)          | 2,180        | 1,835              | 1,775              | 905                 | 6,695  | 310          | 765                | 1,515              | 480                 | 3,070  |
| Overcrowded -      |              |                    |                    |                     |        |              |                    |                    |                     |        |
| With 1.01-1.5      |              |                    |                    |                     |        |              |                    |                    |                     |        |
| people per room    |              |                    |                    |                     |        |              |                    |                    |                     |        |
| (and none of the   |              |                    |                    |                     |        |              |                    |                    |                     |        |
| above problems)    | 4,480        | 4,745              | 1,775              | 1,790               | 12,790 | 1,715        | 2,395              | 1,515              | 2,210               | 7,835  |
| Housing cost       |              |                    |                    |                     |        |              |                    |                    |                     |        |
| burden greater     |              |                    |                    |                     |        |              |                    |                    |                     |        |
| than 50% of        |              |                    |                    |                     |        |              |                    |                    |                     |        |
| income (and        |              |                    |                    |                     |        |              |                    |                    |                     |        |
| none of the        |              |                    |                    |                     |        |              |                    |                    |                     |        |
| above problems)    | 23,070       | 15,900             | 7,320              | 1,005               | 47,295 | 19,360       | 18,355             | 23,490             | 10,035              | 71,240 |
| Housing cost       |              |                    |                    |                     |        |              |                    |                    |                     |        |
| burden greater     |              |                    |                    |                     |        |              |                    |                    |                     |        |
| than 30% of        |              |                    |                    |                     |        |              |                    |                    |                     |        |
| income (and        |              |                    |                    |                     |        |              |                    |                    |                     |        |
| none of the        |              |                    |                    |                     |        |              |                    |                    |                     |        |
| above problems)    | 2,940        | 10,140             | 17,100             | 7,435               | 37,615 | 3,365        | 7,505              | 15,630             | 13,155              | 39,655 |
| Zero/negative      |              |                    |                    |                     |        |              |                    |                    |                     |        |
| Income (and        |              |                    |                    |                     |        |              |                    |                    |                     |        |
| none of the        |              |                    |                    |                     |        |              |                    |                    |                     |        |
| above problems)    | 2,150        | 0                  | 0                  | 0                   | 2,150  | 3,195        | 0                  | 0                  | 0                   | 3,195  |