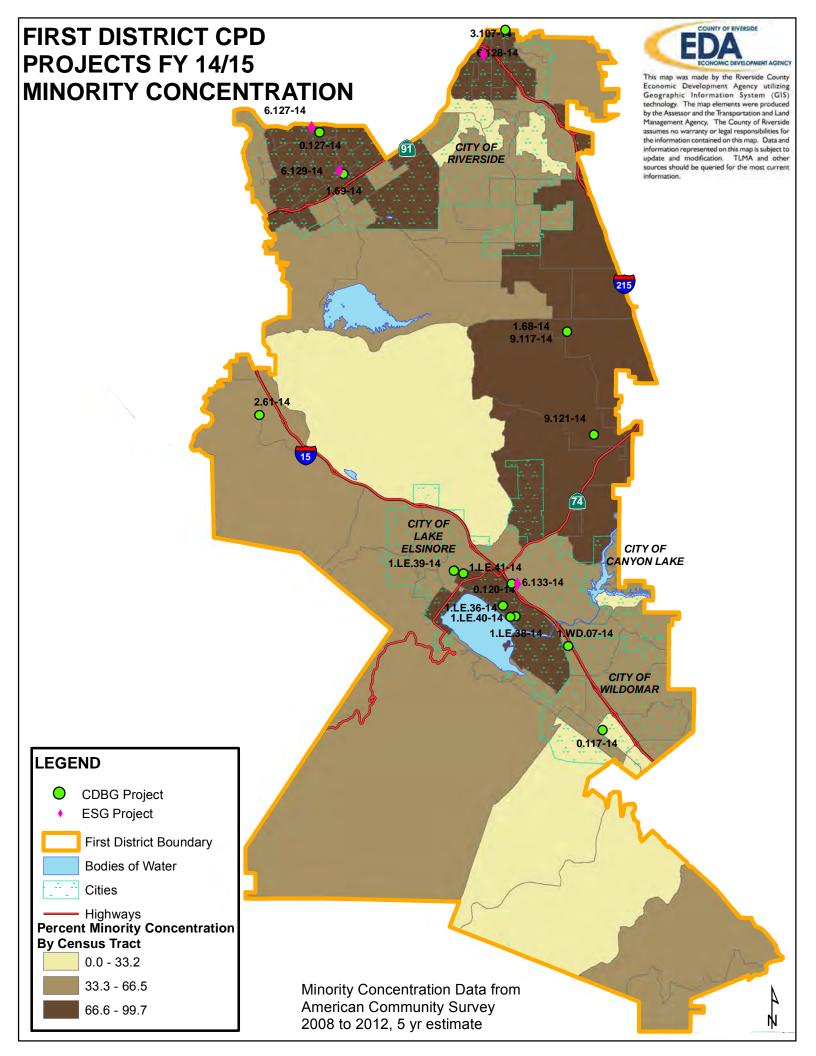

#### 1. Housing Problems (Households with one of the listed needs)

|                    |              |                    | Renter             |                     |        |              |                    | Owner              |                     |        |
|--------------------|--------------|--------------------|--------------------|---------------------|--------|--------------|--------------------|--------------------|---------------------|--------|
|                    | 0-30%<br>AMI | >30-<br>50%<br>AMI | >50-<br>80%<br>AMI | >80-<br>100%<br>AMI | Total  | 0-30%<br>AMI | >30-<br>50%<br>AMI | >50-<br>80%<br>AMI | >80-<br>100%<br>AMI | Total  |
| NUMBER OF HOL      | JSEHOLDS     |                    |                    |                     |        |              |                    |                    |                     |        |
| Substandard        |              |                    |                    |                     |        |              |                    |                    |                     |        |
| Housing - Lacking  |              |                    |                    |                     |        |              |                    |                    |                     |        |
| complete           |              |                    |                    |                     |        |              |                    |                    |                     |        |
| plumbing or        |              |                    |                    |                     |        |              |                    |                    |                     |        |
| kitchen facilities | 995          | 735                | 830                | 285                 | 2,845  | 395          | 255                | 520                | 180                 | 1,350  |
| Severely           |              |                    |                    |                     |        |              |                    |                    |                     |        |
| Overcrowded -      |              |                    |                    |                     |        |              |                    |                    |                     |        |
| With >1.51         |              |                    |                    |                     |        |              |                    |                    |                     |        |
| people per room    |              |                    |                    |                     |        |              |                    |                    |                     |        |
| (and complete      |              |                    |                    |                     |        |              |                    |                    |                     |        |
| kitchen and        |              |                    |                    |                     |        |              |                    |                    |                     |        |
| plumbing)          | 2,180        | 1,835              | 1,775              | 905                 | 6,695  | 310          | 765                | 1,515              | 480                 | 3,070  |
| Overcrowded -      |              |                    |                    |                     |        |              |                    |                    |                     |        |
| With 1.01-1.5      |              |                    |                    |                     |        |              |                    |                    |                     |        |
| people per room    |              |                    |                    |                     |        |              |                    |                    |                     |        |
| (and none of the   |              |                    |                    |                     |        |              |                    |                    |                     |        |
| above problems)    | 4,480        | 4,745              | 1,775              | 1,790               | 12,790 | 1,715        | 2,395              | 1,515              | 2,210               | 7,835  |
| Housing cost       |              |                    |                    |                     |        |              |                    |                    |                     |        |
| burden greater     |              |                    |                    |                     |        |              |                    |                    |                     |        |
| than 50% of        |              |                    |                    |                     |        |              |                    |                    |                     |        |
| income (and        |              |                    |                    |                     |        |              |                    |                    |                     |        |
| none of the        |              |                    |                    |                     |        |              |                    |                    |                     |        |
| above problems)    | 23,070       | 15,900             | 7,320              | 1,005               | 47,295 | 19,360       | 18,355             | 23,490             | 10,035              | 71,240 |
| Housing cost       |              |                    |                    |                     |        |              |                    |                    |                     |        |
| burden greater     |              |                    |                    |                     |        |              |                    |                    |                     |        |
| than 30% of        |              |                    |                    |                     |        |              |                    |                    |                     |        |
| income (and        |              |                    |                    |                     |        |              |                    |                    |                     |        |
| none of the        |              |                    |                    |                     |        |              |                    |                    |                     |        |
| above problems)    | 2,940        | 10,140             | 17,100             | 7,435               | 37,615 | 3,365        | 7,505              | 15,630             | 13,155              | 39,655 |
| Zero/negative      |              |                    |                    |                     |        |              |                    |                    |                     |        |
| Income (and        |              |                    |                    |                     |        |              |                    |                    |                     |        |
| none of the        |              |                    |                    |                     |        |              |                    |                    |                     |        |
| above problems)    | 2,150        | 0                  | 0                  | 0                   | 2,150  | 3,195        | 0                  | 0                  | 0                   | 3,195  |