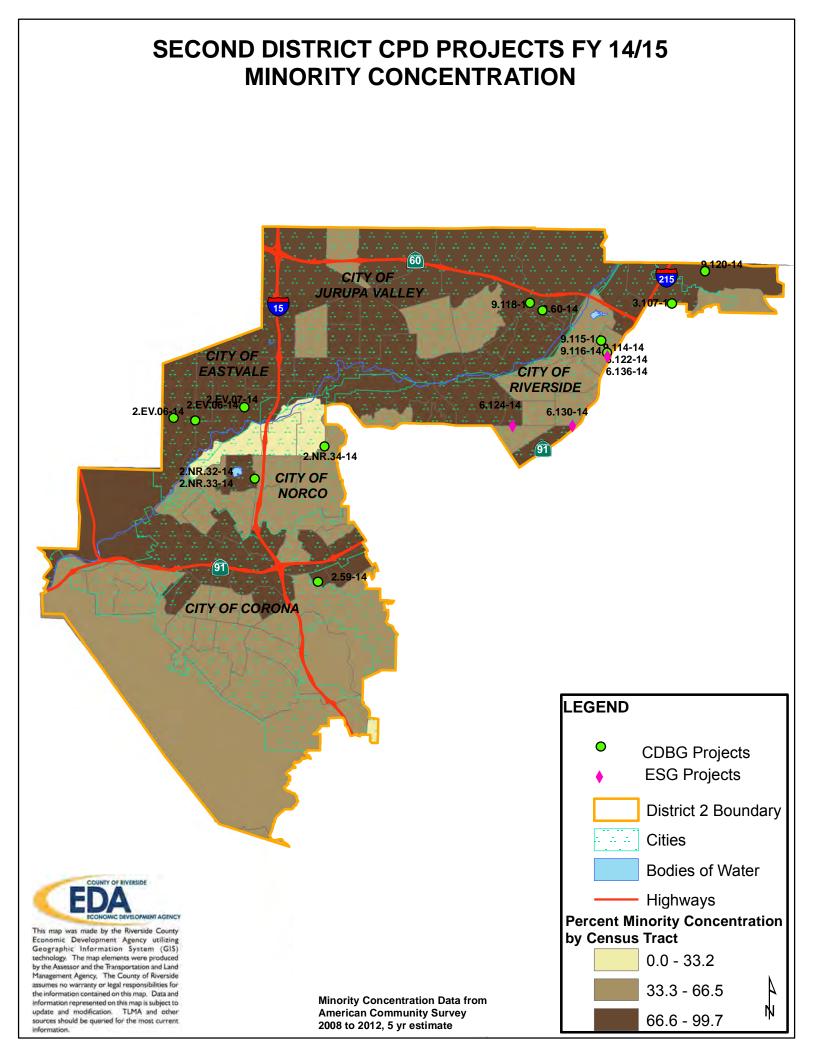

#### 1. Housing Problems (Households with one of the listed needs)

|                    |              |                    | Renter             |                     |        |              |                    | Owner              |                     |        |
|--------------------|--------------|--------------------|--------------------|---------------------|--------|--------------|--------------------|--------------------|---------------------|--------|
|                    | 0-30%<br>AMI | >30-<br>50%<br>AMI | >50-<br>80%<br>AMI | >80-<br>100%<br>AMI | Total  | 0-30%<br>AMI | >30-<br>50%<br>AMI | >50-<br>80%<br>AMI | >80-<br>100%<br>AMI | Total  |
| NUMBER OF HOL      | JSEHOLDS     |                    |                    |                     |        |              |                    |                    |                     |        |
| Substandard        |              |                    |                    |                     |        |              |                    |                    |                     |        |
| Housing - Lacking  |              |                    |                    |                     |        |              |                    |                    |                     |        |
| complete           |              |                    |                    |                     |        |              |                    |                    |                     |        |
| plumbing or        |              |                    |                    |                     |        |              |                    |                    |                     |        |
| kitchen facilities | 995          | 735                | 830                | 285                 | 2,845  | 395          | 255                | 520                | 180                 | 1,350  |
| Severely           |              |                    |                    |                     |        |              |                    |                    |                     |        |
| Overcrowded -      |              |                    |                    |                     |        |              |                    |                    |                     |        |
| With >1.51         |              |                    |                    |                     |        |              |                    |                    |                     |        |
| people per room    |              |                    |                    |                     |        |              |                    |                    |                     |        |
| (and complete      |              |                    |                    |                     |        |              |                    |                    |                     |        |
| kitchen and        |              |                    |                    |                     |        |              |                    |                    |                     |        |
| plumbing)          | 2,180        | 1,835              | 1,775              | 905                 | 6,695  | 310          | 765                | 1,515              | 480                 | 3,070  |
| Overcrowded -      |              |                    |                    |                     |        |              |                    |                    |                     |        |
| With 1.01-1.5      |              |                    |                    |                     |        |              |                    |                    |                     |        |
| people per room    |              |                    |                    |                     |        |              |                    |                    |                     |        |
| (and none of the   |              |                    |                    |                     |        |              |                    |                    |                     |        |
| above problems)    | 4,480        | 4,745              | 1,775              | 1,790               | 12,790 | 1,715        | 2,395              | 1,515              | 2,210               | 7,835  |
| Housing cost       |              |                    |                    |                     |        |              |                    |                    |                     |        |
| burden greater     |              |                    |                    |                     |        |              |                    |                    |                     |        |
| than 50% of        |              |                    |                    |                     |        |              |                    |                    |                     |        |
| income (and        |              |                    |                    |                     |        |              |                    |                    |                     |        |
| none of the        |              |                    |                    |                     |        |              |                    |                    |                     |        |
| above problems)    | 23,070       | 15,900             | 7,320              | 1,005               | 47,295 | 19,360       | 18,355             | 23,490             | 10,035              | 71,240 |
| Housing cost       |              |                    |                    |                     |        |              |                    |                    |                     |        |
| burden greater     |              |                    |                    |                     |        |              |                    |                    |                     |        |
| than 30% of        |              |                    |                    |                     |        |              |                    |                    |                     |        |
| income (and        |              |                    |                    |                     |        |              |                    |                    |                     |        |
| none of the        |              |                    |                    |                     |        |              |                    |                    |                     |        |
| above problems)    | 2,940        | 10,140             | 17,100             | 7,435               | 37,615 | 3,365        | 7,505              | 15,630             | 13,155              | 39,655 |
| Zero/negative      |              |                    |                    |                     |        |              |                    |                    |                     |        |
| Income (and        |              |                    |                    |                     |        |              |                    |                    |                     |        |
| none of the        |              |                    |                    |                     |        |              |                    |                    |                     |        |
| above problems)    | 2,150        | 0                  | 0                  | 0                   | 2,150  | 3,195        | 0                  | 0                  | 0                   | 3,195  |