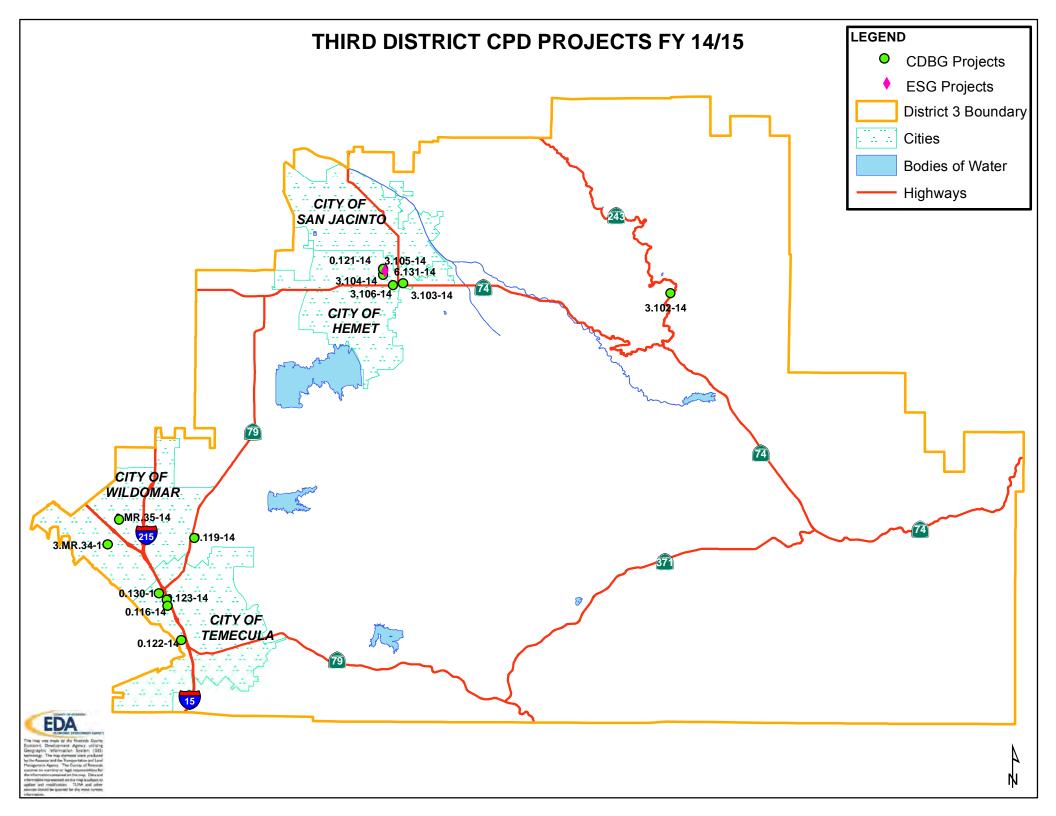

#### 1. Housing Problems (Households with one of the listed needs)

|                    |              |                    | Renter             |                     |        |              |                    | Owner              |                     |        |
|--------------------|--------------|--------------------|--------------------|---------------------|--------|--------------|--------------------|--------------------|---------------------|--------|
|                    | 0-30%<br>AMI | >30-<br>50%<br>AMI | >50-<br>80%<br>AMI | >80-<br>100%<br>AMI | Total  | 0-30%<br>AMI | >30-<br>50%<br>AMI | >50-<br>80%<br>AMI | >80-<br>100%<br>AMI | Total  |
| NUMBER OF HOL      | JSEHOLDS     |                    |                    |                     |        |              |                    |                    |                     |        |
| Substandard        |              |                    |                    |                     |        |              |                    |                    |                     |        |
| Housing - Lacking  |              |                    |                    |                     |        |              |                    |                    |                     |        |
| complete           |              |                    |                    |                     |        |              |                    |                    |                     |        |
| plumbing or        |              |                    |                    |                     |        |              |                    |                    |                     |        |
| kitchen facilities | 995          | 735                | 830                | 285                 | 2,845  | 395          | 255                | 520                | 180                 | 1,350  |
| Severely           |              |                    |                    |                     |        |              |                    |                    |                     |        |
| Overcrowded -      |              |                    |                    |                     |        |              |                    |                    |                     |        |
| With >1.51         |              |                    |                    |                     |        |              |                    |                    |                     |        |
| people per room    |              |                    |                    |                     |        |              |                    |                    |                     |        |
| (and complete      |              |                    |                    |                     |        |              |                    |                    |                     |        |
| kitchen and        |              |                    |                    |                     |        |              |                    |                    |                     |        |
| plumbing)          | 2,180        | 1,835              | 1,775              | 905                 | 6,695  | 310          | 765                | 1,515              | 480                 | 3,070  |
| Overcrowded -      |              |                    |                    |                     |        |              |                    |                    |                     |        |
| With 1.01-1.5      |              |                    |                    |                     |        |              |                    |                    |                     |        |
| people per room    |              |                    |                    |                     |        |              |                    |                    |                     |        |
| (and none of the   |              |                    |                    |                     |        |              |                    |                    |                     |        |
| above problems)    | 4,480        | 4,745              | 1,775              | 1,790               | 12,790 | 1,715        | 2,395              | 1,515              | 2,210               | 7,835  |
| Housing cost       |              |                    |                    |                     |        |              |                    |                    |                     |        |
| burden greater     |              |                    |                    |                     |        |              |                    |                    |                     |        |
| than 50% of        |              |                    |                    |                     |        |              |                    |                    |                     |        |
| income (and        |              |                    |                    |                     |        |              |                    |                    |                     |        |
| none of the        |              |                    |                    |                     |        |              |                    |                    |                     |        |
| above problems)    | 23,070       | 15,900             | 7,320              | 1,005               | 47,295 | 19,360       | 18,355             | 23,490             | 10,035              | 71,240 |
| Housing cost       |              |                    |                    |                     |        |              |                    |                    |                     |        |
| burden greater     |              |                    |                    |                     |        |              |                    |                    |                     |        |
| than 30% of        |              |                    |                    |                     |        |              |                    |                    |                     |        |
| income (and        |              |                    |                    |                     |        |              |                    |                    |                     |        |
| none of the        |              |                    |                    |                     |        |              |                    |                    |                     |        |
| above problems)    | 2,940        | 10,140             | 17,100             | 7,435               | 37,615 | 3,365        | 7,505              | 15,630             | 13,155              | 39,655 |
| Zero/negative      |              |                    |                    |                     |        |              |                    |                    |                     |        |
| Income (and        |              |                    |                    |                     |        |              |                    |                    |                     |        |
| none of the        |              |                    |                    |                     |        |              |                    |                    |                     |        |
| above problems)    | 2,150        | 0                  | 0                  | 0                   | 2,150  | 3,195        | 0                  | 0                  | 0                   | 3,195  |