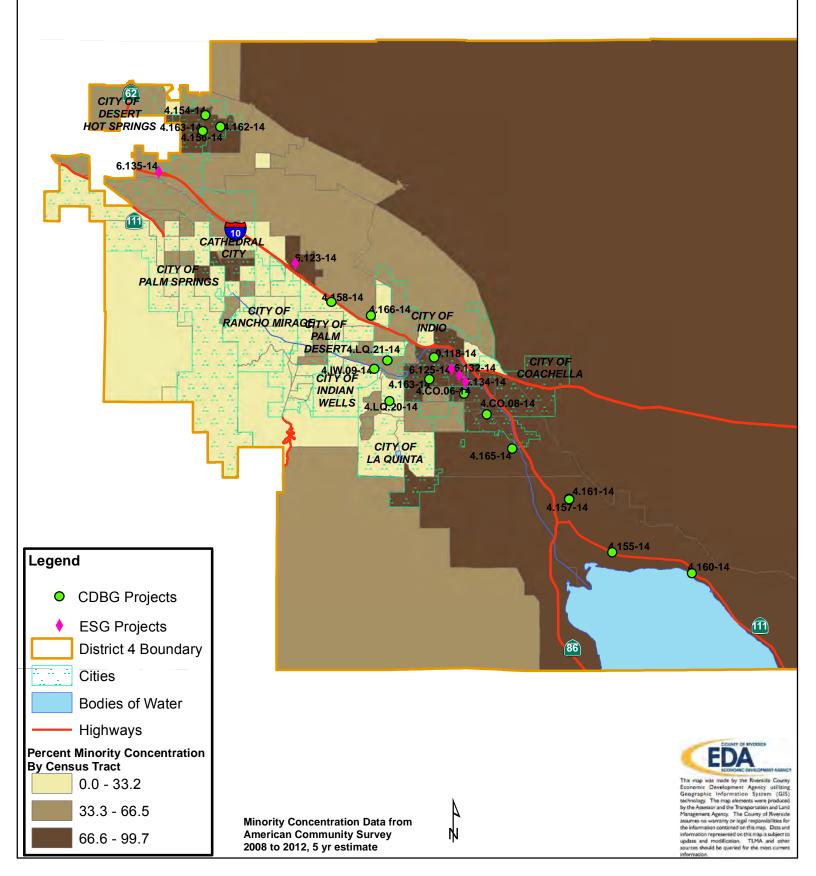

Y VSTA<br>WINCHESTER | ARABIA MIDLAND<br>BERMUCH DUNES NORTH SHORE<br>CHRIACO SUMMET CASIS<br>CHRICOS SUMMET CASIS<br>CHRICOS MUNICARIN PALLO VERDE<br>CHUCKARIWELA RIFLEY<br>CHUCKARIWELA RIFLEY<br>DESERT EALTON<br>DESERT CENTER SAVEA ROSA<br>EAGLE MICRICTARIE SAVEA ROSA<br>EAGLE MICRICTARIE SAVEA<br>MECCA VALENE<br>MECCA VALENE<br>MECCA VERDE WILL'IS WELL | MADLANDS MISSION LAKES<br>CABADON NORTH PARA SPININGS<br>DICTINY VALLEY NURVO<br>EDEN HOT SPININGS PAINTED HILLS<br>GAMYET RECT CANYON<br>LAKEVIEW SAN TIMOTEO CANYON<br>MARCH AIR RESERVE BASE THUN PRIES<br>WHITEDVA TER | Supervisor Districts<br>Cities<br>Highways<br>County Boundary |

## **APPENDIX I**

Minority and Low- and Moderate-Income Concentrations























# DESERT AREA CPD PROJECTS FY 4/15 MINORITY CONCENTRATION



## **APPENDIX J**

## 2014-2015 Funding Details/Back-up Projects

Section AP-20 Attachment

#### 2014-2015 Funding Details/Back-up Projects – Section AP-20 Attachment

#### Activities to be Undertaken

The following table summarizes the proposed use of CPD funds during FY 2014-2015 by general activity, funding amount, and percentage of total allocation. Appendix of this One Year Action Plan provides detailed project or activity descriptions.

|                                                   |                    | % of Total     |
|---------------------------------------------------|--------------------|----------------|
| Program Allocations                               | Dollars            | Combine Grants |
| CDBG Funds - County                               |                    |