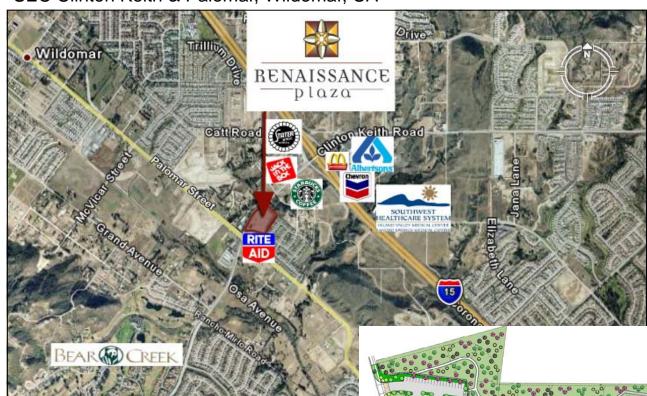

# **RENAISSANCE PLAZA**

SEC Clinton Keith & Palomar, Wildomar, CA

For more information please contact:

Janet Kramer jkramer@westmarbre.com

Fred Grimes

fgrimes@westmarbre.com

**Beverly Search** 

bsearch@westmarbre.com

## **Features:**

- Signalized driveway on Clinton Keith Road, a major eastwest roadway, connecting Interstate 15 to the French Valley corridor
- Join surrounding retailers: Rite Aid, Stater Bros, Albertsons, Starbucks, McDonald's, Jack in the Box
- Ideally located to serve the affluent communities of Bear Creek, La Cresta and the surrounding residential areas
- Beautiful architecture, upscale mixed-use center