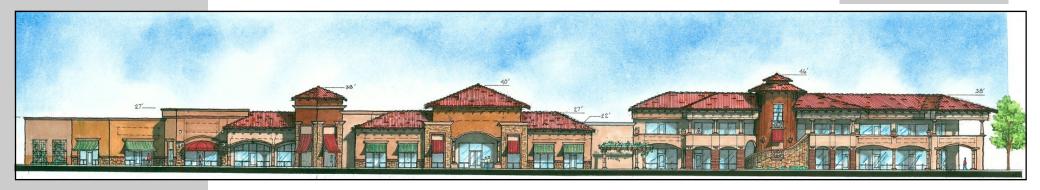

## **Features:**

- Signalized driveway on Clinton Keith Road, a major eastwest roadway, connecting Interstate 15 to the French Valley corridor
- Join surrounding retailers: Rite Aid, Stater Bros, Albertsons, Starbucks, McDonald's, Jack in the Box
- Ideally located to serve the affluent communities of Bear Creek, La Cresta and the surrounding residential areas
- Beautiful architecture, upscale mixed-use center