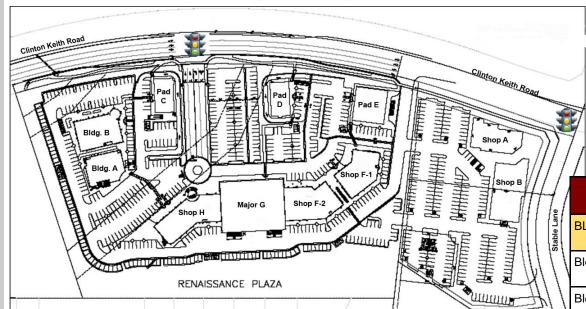

### Independently Owned and Operated

Information contained herein has been obtained from sources we deem reliable. We have no reason to doubt it's accuracy, but do not guarantee it.

| BUILDING SUMMARY    |               |              |                   |  |
|---------------------|---------------|--------------|-------------------|--|
| BLDG.               | SPACE<br>TYPE | SIZE         | PRICE             |  |
| Bldg. A             | Office        | 11,717<br>SF | \$1.95/SF/<br>NNN |  |
| Bldg. B             | Retail        | 7,768<br>SF  | \$2.75/SF/<br>NNN |  |
| Pad C               | Retail        | 3,600<br>SF  | \$100,000<br>AGR  |  |
| Pad D               | Retail        | 3,400<br>SF  | \$100,000<br>AGR  |  |
| Pad E               | Retail        | 6,000<br>SF  | \$100,000<br>AGR  |  |
| Shop F-1            | Retail        | 8,500<br>SF  | \$2.50/SF/<br>NNN |  |
| Shop F-2            | Retail        | 8,500<br>SF  | \$2.50/SF/<br>NNN |  |
| Major G             | Retail        | 21,000<br>SF | \$1.45/SF/<br>NNN |  |
| Shop H 1st<br>Floor | Retail        | 10,340<br>SF | \$2.50/SF/<br>NNN |  |
| Shop H<br>2nd Floor | Office        | 10,340<br>SF | \$1.95/SF/<br>NNN |  |

BILLI DING SUMMADV